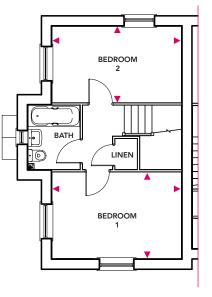

On the first floor are two double bedrooms as well as a family sized bathroom and linen cupboard.

The lounge and bedrooms are carpeted in neutral tones, with wood effect ceramic tiles to the hall, kitchen/diner, cloak room and vinyl to the family bathroom.

#### **First Floor**

Bedroom 1 4.23m x 2.83m

Bedroom 2 4.23m x 2.49m

## First Floor