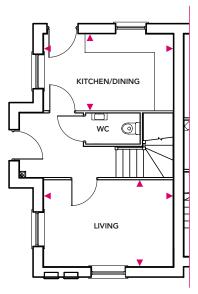

# 

The spacious welcoming central hallway of the Kedington leads to an open plan kitchen/diner, downstairs w/c and a generously sized lounge.

The kitchen comes equipped with a high quality Bosch oven, gas hob and extractor, with space for a washing machine, dishwasher and fridge/freezer.

#### **Ground Floor**

Kitchen/Dining 4.23m x 2.49m

Living 4.23m x 2.83m

#### Ground Floor