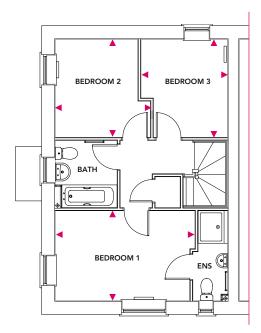

#### First Floor

Bedroom 1 3.85m x 2.79m Bedroom 3 3.03m x 2.16m

Bedroom 2 3.03m x 2.98m

#### **First Floor**