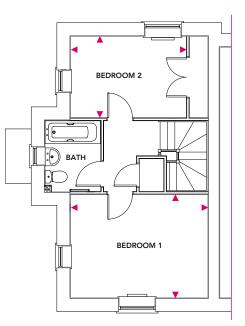

#### First Floor

Bedroom 1 4.23m x 2.83m

Bedroom 2 4.23m x 2.49m

#### **First Floor**