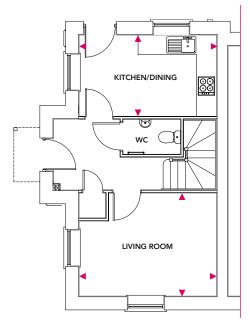

#### **Ground Floor**

Kitchen/Dining 4.23m x 2.49m

Living 4.23m x 2.83m

#### Ground Floor