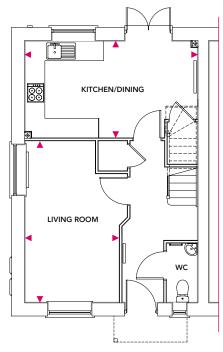

#### **Ground Floor**

Kitchen/Dining 5.24m x 2.86m

Living 5.10m x 3.14m

#### **Ground Floor**