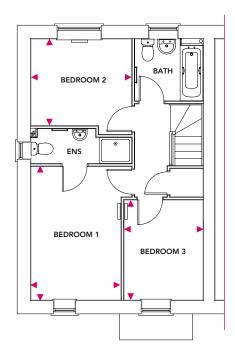

### **First Floor**

Bedroom 1 3.33m x 3.09m

Bedroom 2 3.45m x 3.09m

Bedroom 3 2.88m x 2.40m

## **First Floor**