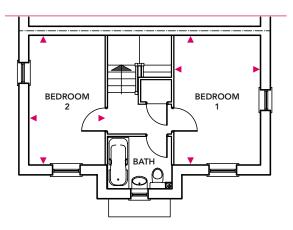

#### **First Floor**

Bedroom 1 4.23m x 2.83m

Bedroom 2 4.23m x 2.49m

#### **First Floor**