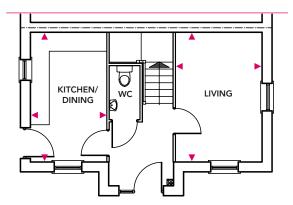

#### **Ground Floor**

#### **Ground Floor**

Kitchen/Dining 4.23m x 2.49m

Living 4.23m x 2.83m